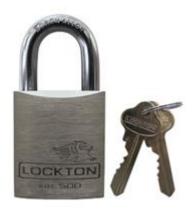

## L500

## Keyed alike, keyed to differ or master keyed

- Different keyed alike (KA) groups available.
- Solid 45 mm brass body, nickel plated finish.
- 9 mm diameter 'boron alloy' shackle.
- Double ball bearing locking.
- Inner workings, brass and stainless steel
- Can be converted to key release to key retaining (deadlocking).
- Standard shackle 23 mm horizontal clearance; Range of optional shackles available (50, 75, 90mm)
- 6 pin brass cylinder, nickel plated finish