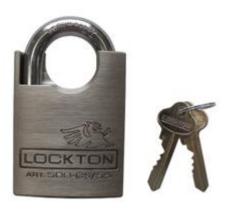

## L500-CS/55

## Keyed alike, keyed to differ or master keyed

- Different keyed alike (KA) groups available.
- More than 45,000 different key differs.
- Solid 55 mm brass **closed shackle body**, nickel plated finish.
- 10 mm diameter 'boron alloy' shackle.
- Double ball bearing locking.
- Inner workings, brass and stainless steel
- Can be converted from key release to key retaining (deadlocking).
- Standard shackle 32 mm horizontal clearance.
- 6 pin brass cylinder, nickel plated finish