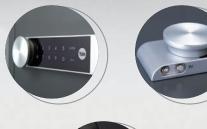

This Yale Fire Security Safe is equipped with a unique digital security keypad with many user functions and features.

A scramble number input enables personal codes to be hidden within longer sequences of numbers.

# State-of-the-art digital touchpad;

- Unique touchpad technology
- Code scramble input function for privacy
- One time access codes
- Silent input option
- 1-48 hours total lockdown mode
- Time lock when wrong code is entered
- Re-settable 3-12 digital user code
- Low battery alarm signal
- Emergency battery capability