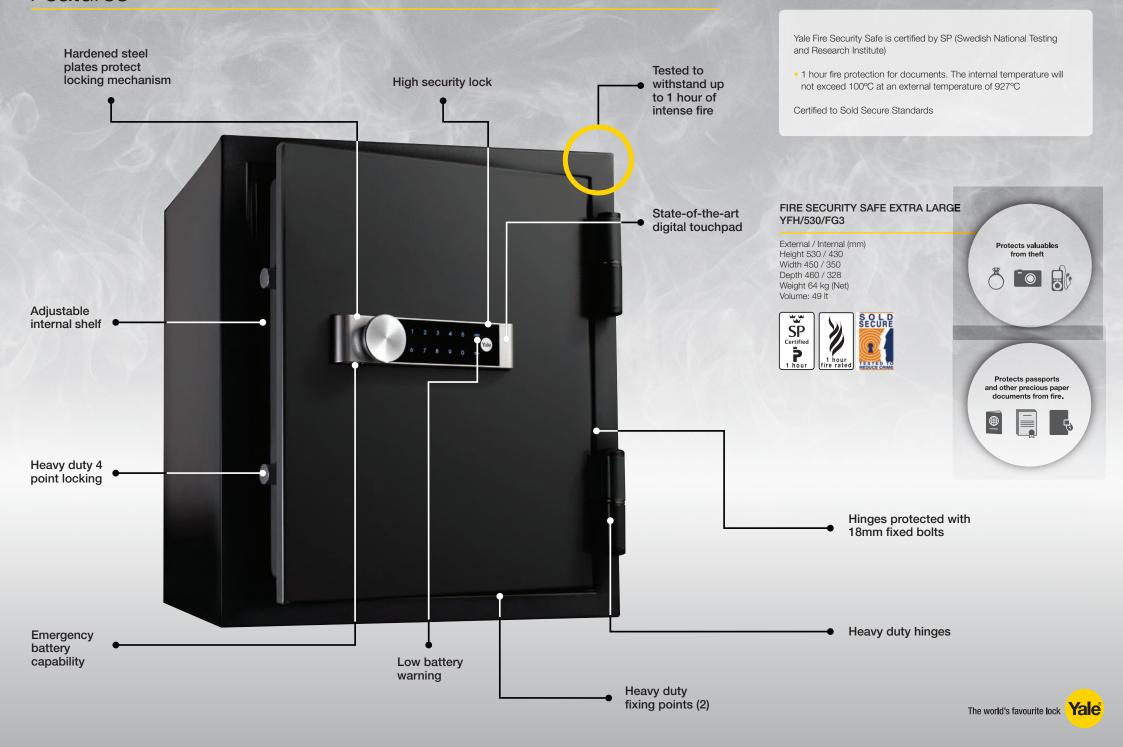

This Yale Fire Security Safe is equipped with a unique digital security keypad with many user functions and features.

A scramble number input enables personal codes to be hidden within longer sequences of numbers.

Whilst additional access codes can be set for one time use.

This state-of-the-art safe has been carefully designed to be worthy of your confidence and the Yale brand name.

# State-of-the-art digital touchpad;

- Unique touchpad technology
- Code scramble input function for privacy
- One time access codes
- Silent input option
- 1-48 hours total lockdown mode
- Time lock when wrong code is entered
- Re-settable 3-12 digital user code
- Low battery alarm signal
- Emergency battery capability

### Features